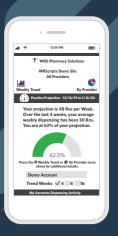

rcharges" the body's naturally healing cascade by:

- Increasing collagen laydown and blood flow
- Building new capillaries
- Cytokine enzyme and cellular waste removal
- Increase oxygenated hemoglobin in tissue.

sam treats the source of pain by accelerating collagen lay-down which helps to re-align and repair any adhesion(tear), in the muscles, tendons, and/or ligaments.

Clinically proven, wearable, safe, self-applied, in-home multi-hour low intensity ultrasound treatment.

# **POINT OF CARE DISPENSING**

## **BENEFITS OF OUR PROGRAM:**

**Immediate Patient Care** 

**Generates Meaningful Ancillary Revenue** 

**90 Second Dispensing Process** 

**Reduces Frequency of Patient & Pharmacy Call-Backs** 

**Payor-Friendly, Generic Formulary** 

Program Management in the "Palm of Your Hand"







YOU + WRS = FEWER PAIN POINTS