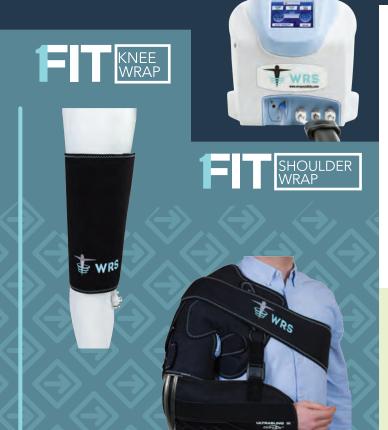

### **COLD COMPRESSION & DVT THERAPY**

WRS, in conjunction with Thermotek's Vascutherm technology, was chosen by the FDA as an effective alternative to highly addictive opioids for treating post-surgical and traumatic pain.

#### FDA AWARD WINNING PROGRAM

Iceless, Controlled, Pre-Programmed
Patient Centric Service Model
100+ Payor & TPA Relations

Rx Pre-Authorization

**Proprietary Wraps** 