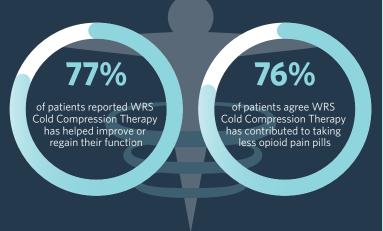

### **COLD COMPRESSION & DVT THERAPY**

WRS, in conjunction with Thermotek's Vascutherm technology, was chosen by the FDA as an effective alternative to highly addictive opioids for treating post-surgical and traumatic pain.

#### FDA AWARD WINNING PROGRAM

Iceless, Controlled, Pre-Programmed
Patient Centric Service Model
100+ Payor & TPA Relations

Rx Pre-Authorization

**Proprietary Wraps** 