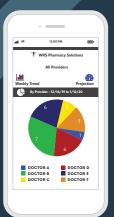

harges" the body's naturally healing cascade by:

- Increasing collagen laydown and blood flow
- Building new capillaries
- Cytokine enzyme and cellular waste removal
- Increase oxygenated hemoglobin in tissue.

sam treats the source of pain by accelerating collagen lay-down which helps to re-align and repair any adhesion(tear), in the muscles, tendons, and/or ligaments.

Clinically proven, wearable, safe, self-applied, in-home multi-hour low intensity ultrasound treatment.

# **POINT OF CARE DISPENSING**

## **BENEFITS OF OUR PROGRAM:**

**Immediate Patient Care** 

**Generates Meaningful Ancillary Revenue** 

**90 Second Dispensing Process** 

**Reduces Frequency of Patient & Pharmacy Call-Backs** 

**Payor-Friendly, Generic Formulary** 

Program Management in the "Palm of Your Hand"







YOU + WRS = FEWER PAIN POINTS