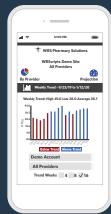

rges" the body's naturally healing cascade by:

- Increasing collagen laydown and blood flow
- Building new capillaries
- Cytokine enzyme and cellular waste removal
- Increase oxygenated hemoglobin in tissue.

sam treats the source of pain by accelerating collagen lay-down which helps to re-align and repair any adhesion(tear), in the muscles, tendons, and/or ligaments.

Clinically proven, wearable, safe, self-applied, in-home multi-hour low intensity ultrasound treatment.

# **POINT OF CARE DISPENSING**

## **BENEFITS OF OUR PROGRAM:**

**Immediate Patient Care** 

**Generates Meaningful Ancillary Revenue** 

**90 Second Dispensing Process** 

**Reduces Frequency of Patient & Pharmacy Call-Backs** 

**Payor-Friendly, Generic Formulary** 

Program Management in the "Palm of Your Hand"







YOU + WRS = FEWER PAIN POINTS